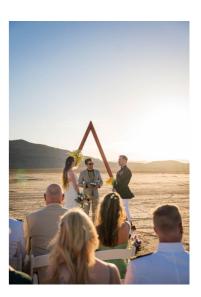

#### MICROWEDDING (12-30 PEOPLE) \$5000+

- Flowers for bridal party
- place settings for sit down dinner (level 3)
- lounge area in your style
- arch for ceremony with rug