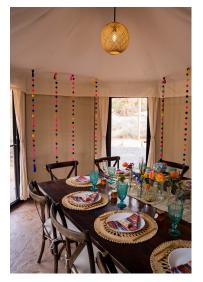

#### LEVEL 2 - \$12000 2-6 PEOPLE, \$1600 7-12 PEOPLE

• Dinner with place settings, bud vases or floral swag in the center, hanging lights/pompoms or flowers, candles, small rug, tables and (chairs if needed)

#### LEVEL 3 - \$1700 2-6 PEOPLE, \$2300 7-12 PEOPLE

• Dinner with place settings, large floral arrangements on table and in space, menu cards candles, lanterns, large rug, choice of hanging flowers/lights/pompoms, arch during ceremony, ceremony seating

#### MICROWEDDING (12-30 PEOPLE) \$5000+

- Flowers for bridal party
- place settings for sit down dinner (level 3)
- lounge area in your style
- arch for ceremony with rug