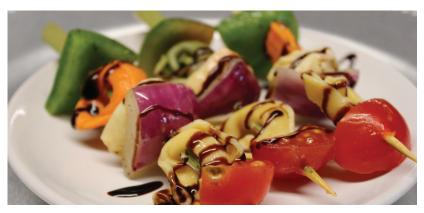

# **APPETIZERS**

Bacon Wrapped Shrimp

Blueberry n Blue Cheese Topped Pita

Bruschetta

**Buffalo Cauliflower Bites** 

Buffalo Chicken Filo Cups

Caprese Skewer

Cheesesteak Egg Rolls

Charcuterie Plate +

Chicken Kabobs

Chicken n' Waffle

Chicken Satay

Crab Dip served on Crostini

Crudité Shooters

Filet on Toast

Fresh Fruit Tray with Bailey's Sauce