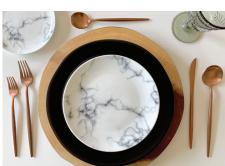

## CHINA UPGRADE

Upgrade your China Package for a minimum of \$1,000 Package will include: Charger, Dinner Plate, Salad Plate, Dessert Plate, 5 piece flatware, Water Goblet 6 patterns to choose from, prices may vary.

Upgraded & Premium Entrées included with this package Includes upgraded china (charger, plates, flatware and water glass) from Pretty Little Wedding Company, \$1,300+ value