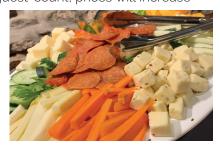

Charcuterie Plate +

Chicken Kabobs

Chicken n' Waffle

Chicken Satay

Crab Dip served on Crostini

Crudité Shooters

Filet on Toast

Fresh Fruit Tray with Bailey's Sauce