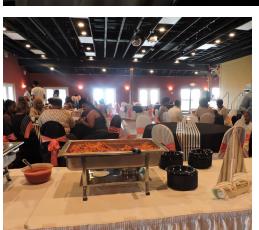

# THE PAVILION BANQUET ROOM

Our magnificent Ballroom can accommodate up to 160 seated guests or 200 reception style for your special event. It has 20' ceilings and is surrounded in white french doors that overlook the blue waters of the marina, The ballroom features a private entrance, a stage for a band or DJ a private bar and balcony access. The Space includes up 20 60" round banquet tables with ivory floor length linens, 160 chairs w/ivory chair covers. No events past 10:30 P.M