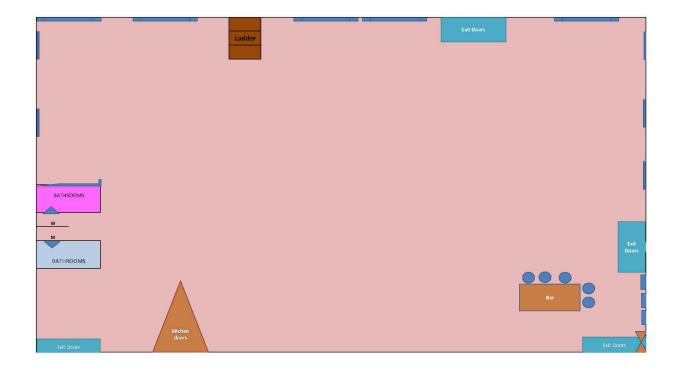

# THE PAVILION BANQUET ROOM

Our magnificent Ballroom can accommodate up to 160 seated guests or 200 reception style for your special event. It has 20' ceilings and is surrounded in white french doors that overlook the blue waters of the marina, The ballroom features a private entrance, a stage for a band or DJ a private bar and balcony access. The Space includes up 20 60" round banquet tables with ivory floor length linens, 160 chairs w/ivory chair covers. No events past 10:30 P.M