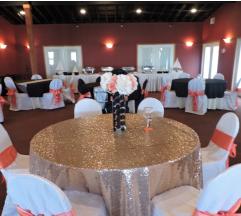

# THE PAVILION BANQUET ROOM

Our magnificent Ballroom can accommodate up to 160 seated guests or 200 reception style for your special event. It has 20' ceilings and is surrounded in white french doors that overlook the blue waters of the marina, The ballroom features a private entrance, a stage for a band or DJ a private bar and balcony access. The Space includes up 20 60" round banquet tables with ivory floor length linens, 160 chairs w/ivory chair covers. No events past 10:30 P.M