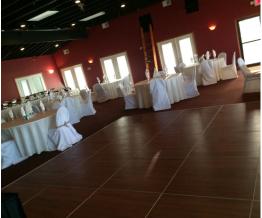

# THE PAVILION BANQUET ROOM

Our magnificent Ballroom can accommodate up to 160 seated guests or 200 reception style for your special event. It has 20' ceilings and is surrounded in white french doors that overlook the blue waters of the marina, The ballroom features a private entrance, a stage for a band or DJ a private bar and balcony access. The Space includes up 20 60" round banquet tables with ivory floor length linens, 160 chairs w/ivory chair covers. No events past 10:30 P.M

### YOUR EVENT INCLUDES THE FOLLOWING

3 hour Event with 2 hours of unlimited Buffet and 3 Hours of non alcoholic beverages, event attendants Day of Event Coordinator, All taxes and Service Fees Up to 20 round tables (60"tables Seat 8) with ivory floor length linens, up to 160 banquet style with ivory chair covers, stage, dance floor, event parking and event security