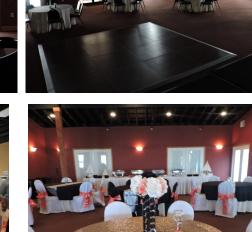

# THE PAVILION BANQUET ROOM

Our magnificent Ballroom can accommodate up to 160 seated guests or 200 reception style for your special event. It has 20' ceilings and is surrounded in white french doors that overlook the blue waters of the marina, The ballroom features a private entrance, a stage for a band or DJ a private bar and balcony access. The Space includes up 20 60" round banquet tables with ivory floor length linens, 160 chairs w/ivory chair covers. No events past 10:30 P.M