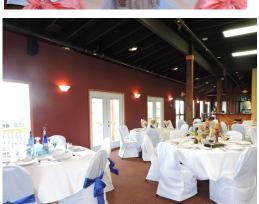

# THE PAVILION BANQUET ROOM

Our magnificent Ballroom can accommodate up to 160 seated guests or 200 reception style for your special event. It has 20' ceilings and is surrounded in white french doors that overlook the blue waters of the marina, The ballroom features a private entrance, a stage for a band or DJ a private bar and balcony access. The Space includes up 20 60" round banquet tables with ivory floor length linens, 160 chairs w/ivory chair covers. No events past 10:30 P.M