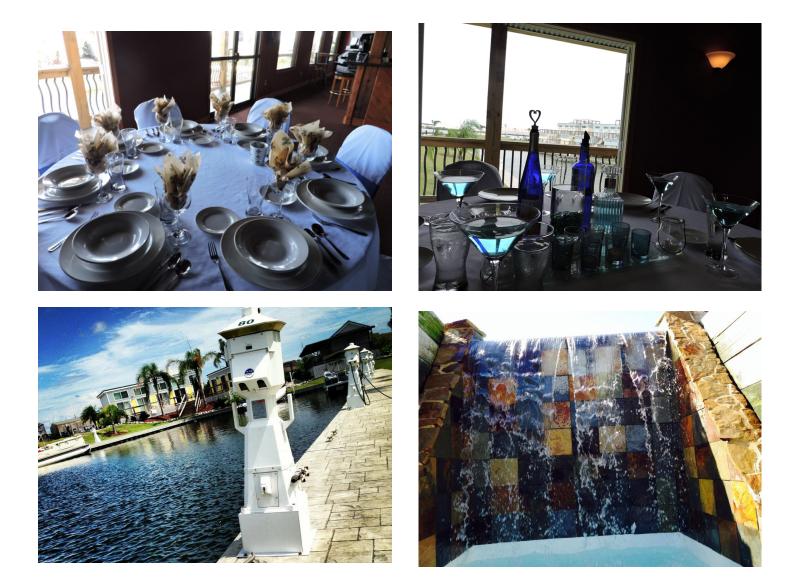

# THE PAVILION BANQUET ROOM

Our magnificent Ballroom can accommodate up to 160 seated guests or 200 reception style for your special event. It has 20' ceilings and is surrounded in white french doors that overlook the blue waters of the marina, The ballroom features a private entrance, a stage for a band or DJ a private bar and balcony access. The Space includes up 20 60" round banquet tables with ivory floor length linens, 160 chairs w/ivory chair covers. No events past 10:30 P.M

### THE POINT

The Point on our marina is a large green area perfect for small romantic wedding ceremonies. Feel the breeze and enjoy watching the boats sail by as you gather for your special occasion. The point has hanging string lights, a gazeboo and up yo 15 picnic tables. The Point Fess is **\$200** for 1 Hour our **\$500** for 5 hours.

### DECOR

Feel free to decorate the tables to your liking. We ask that all candles are in closed glasses and that No confetti or fresh rose petals are being used. Please note that you are responsible for the set up and breakdown of your own decor. All rentals and decor must be removed 2 hours after the event ends. Any rental material left behind will be subject to an additional charge. PL is not responsible for any items left behind by vendor or client.