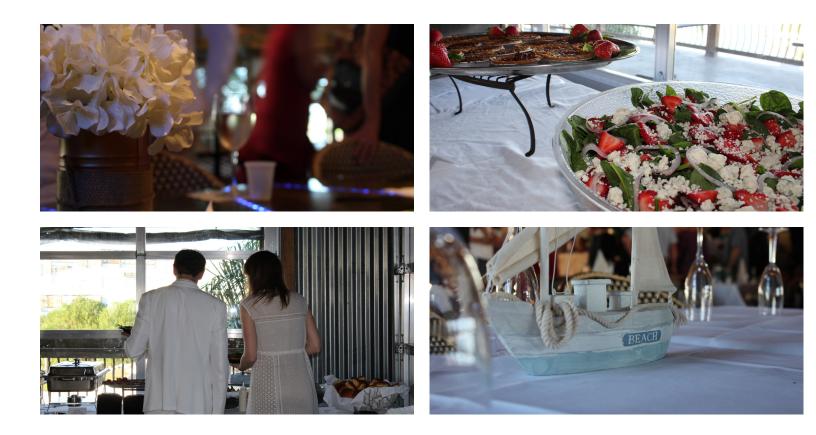

# THE PAVILION BANQUET ROOM

Our magnificent Ballroom can accommodate up to 160 seated guests or 200 reception style for your special event. It has 20' ceilings and is surrounded in white french doors that overlook the blue waters of the marina, The ballroom features a private entrance, a stage for a band or DJ a private bar and balcony access. The Space includes up 20 60" round banquet tables with ivory floor length linens, 160 chairs w/ivory chair covers. No events past 10:30 P.M

### **DINING EXPERIENCE**

We go above and beyond to try and delight all types of taste buds. Our in house catering provides buffet, hand passed hors d'oeuvre or plated meal options. We help build your menu to fit your taste and budget.

### YOUR EVENT INCLUDES THE FOLLOWING

3 hour Event with 2 hours of unlimited Buffet and 3 Hours of non alcoholic beverages, event attendants Day of Event Coordinator, All taxes and Service Fees Up to 20 round tables (60"tables Seat 8) with ivory floor length linens, up to 160 banquet style with ivory chair covers, stage, dance floor, event parking and event security