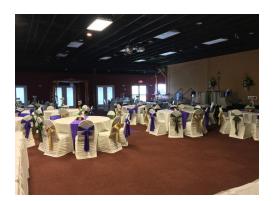

# THE PAVILION BANQUET ROOM

Our magnificent Ballroom can accommodate up to 160 seated guests or 200 reception style for your special event. It has 20' ceilings and is surrounded in white french doors that overlook the blue waters of the marina, The ballroom features a private entrance, a stage for a band or DJ a private bar and balcony access. The Space includes up 20 60" round banquet tables with ivory floor length linens, 160 chairs w/ivory chair covers. No events past 10:30 P.M