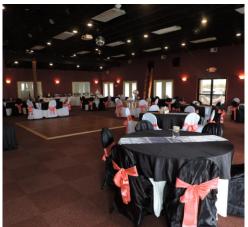

# THE PAVILION BANQUET ROOM

Our magnificent Ballroom can accommodate up to 160 seated guests or 200 reception style for your special event. It has 20' ceilings and is surrounded in white french doors that overlook the blue waters of the marina, The ballroom features a private entrance, a stage for a band or DJ a private bar and balcony access. The Space includes up 20 60" round banquet tables with ivory floor length linens, 160 chairs w/ivory chair covers. No events past 10:30 P.M