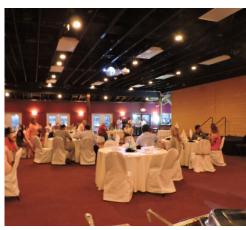

# THE PAVILION BANQUET ROOM

Our magnificent Ballroom can accommodate up to 160 seated guests or 200 reception style for your special event. It has 20' ceilings and is surrounded in white french doors that overlook the blue waters of the marina, The ballroom features a private entrance, a stage for a band or DJ a private bar and balcony access. The Space includes up 20 60" round banquet tables with ivory floor length linens, 160 chairs w/ivory chair covers. No events past 10:30 P.M