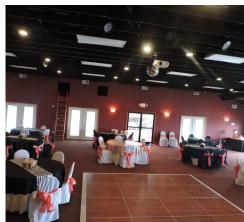

# THE PAVILION BANQUET ROOM

Our magnificent Ballroom can accommodate up to 160 seated guests or 200 reception style for your special event. It has 20' ceilings and is surrounded in white french doors that overlook the blue waters of the marina, The ballroom features a private entrance, a stage for a band or DJ a private bar and balcony access. The Space includes up 20 60" round banquet tables with ivory floor length linens, 160 chairs w/ivory chair covers. No events past 10:30 P.M