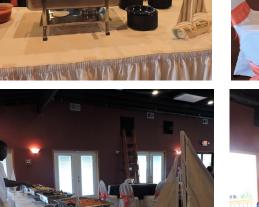

# THE PAVILION BANQUET ROOM

Our magnificent Ballroom can accommodate up to 160 seated guests or 200 reception style for your special event. It has 20' ceilings and is surrounded in white french doors that overlook the blue waters of the marina, The ballroom features a private entrance, a stage for a band or DJ a private bar and balcony access. The Space includes up 20 60" round banquet tables with ivory floor length linens, 160 chairs w/ivory chair covers. No events past 10:30 P.M