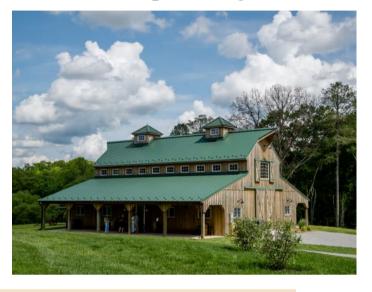

## INCLUDED FOR YOUR WEDDING DAY

- Your choice for Reception area: The Poplar Barn (5700sq ft) seats 200 guests The Pine Barn (3700sq ft) seats 100 guests
- Outdoor Ceremony areas: Front of Barns, Front of Manor House, or The Woods Edge
- Indoor Ceremony: Choice of Barn Also used for weather back-up plan
- Bridal Party dressings suites
- Exclusive use of the entire grounds
- Farm Tables, Cocktail Tables, Service Tables
- Wooden X-Back Chairs indoor use
- Natural Wood Folding Chairs outdoor use
- Wooden Bars
- Wooden Display Shelves

## WEDDING EXPERIENCE Starting at \$5,500

POPLAR Host upto 200 guest PINE Host upto 100 guests

WEEKEND WEDDING EXPERIENCE Friday 3 Hour Rehearsal Dinner in Pine Barn Friday Access to Both Barns for Setup