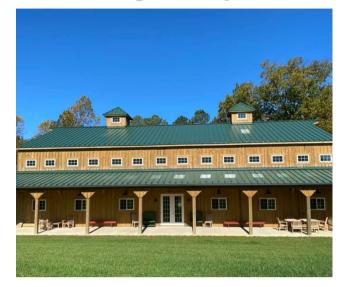

## THE BARNS AT MATTAPONI SPRINGS

## INCLUDED FOR YOUR WEDDING DAY

- Your choice for Reception area: The Poplar Barn (5700sq ft) seats 200 guests The Pine Barn (3700sq ft) seats 100 guests
- Outdoor Ceremony areas: Front of Barns, Front of Manor House, or The Woods Edge
- Indoor Ceremony: Choice of Barn Also used for weather back-up plan
- Bridal Party dressings suites
- Exclusive use of the entire grounds
- Farm Tables, Cocktail Tables, Service Tables
- Wooden X-Back Chairs indoor use
- Natural Wood Folding Chairs outdoor use
- Wooden Bars
- Wooden Display Shelves

## WEDDING EXPERIENCE Starting at \$5,500

POPLAR Host upto 200 guest PINE Host upto 100 guests

WEEKEND WEDDING EXPERIENCE Friday 3 Hour Rehearsal Dinner in Pine Barn Friday Access to Both Barns for Setup