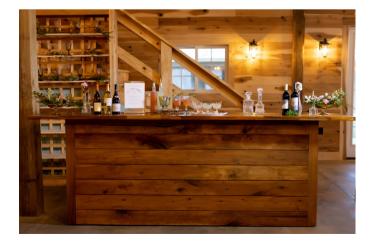

## INCLUDED FOR YOUR WEDDING DAY

- Your choice for Reception area: The Poplar Barn (5700sq ft) seats 200 guests The Pine Barn (3700sq ft) seats 100 guests
- Outdoor Ceremony areas: Front of Barns, Front of Manor House, or The Woods Edge
- Indoor Ceremony: Choice of Barn Also used for weather back-up plan
- Bridal Party dressings suites
- Exclusive use of the entire grounds
- Farm Tables, Cocktail Tables, Service Tables
- Wooden X-Back Chairs indoor use
- Natural Wood Folding Chairs outdoor use
- Wooden Bars
- Wooden Display Shelves

- Arch
- Miscellaneous Decor Available
- Carriage Staged for pictures
- 6 Restrooms
- Catering Prep Kitchen
- Setup and Breakdown of Tables and Chairs
- Parking Attendants
- Photo session with your Photographer
- The Barns of Mattaponi Keepsake Picture with couples name and wedding date
- In-house Wedding Celebrant
- Day of Wedding Coordination that includes Rehearsal for your big day