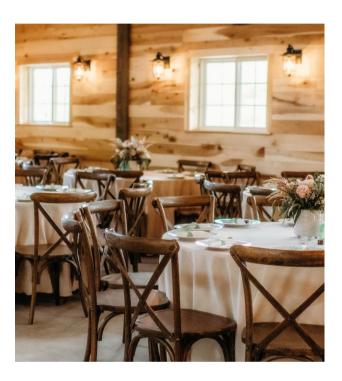

## INCLUDED FOR YOUR WEDDING DAY

- Your choice for Reception area: The Poplar Barn (5700sq ft) seats 200 guests The Pine Barn (3700sq ft) seats 100 guests
- Outdoor Ceremony areas: Front of Barns, Front of Manor House, or The Woods Edge
- Indoor Ceremony: Choice of Barn Also used for weather back-up plan
- Bridal Party dressings suites
- Exclusive use of the entire grounds
- Farm Tables, Cocktail Tables, Service Tables
- Wooden X-Back Chairs indoor use
- Natural Wood Folding Chairs outdoor use
- Wooden Bars
- Wooden Display Shelves

## WEDDING EXPERIENCE Starting at \$5,500

POPLAR Host upto 200 guest PINE Host upto 100 guests

WEEKEND WEDDING EXPERIENCE Friday 3 Hour Rehearsal Dinner in Pine Barn Friday Access to Both Barns for Setup

Choice of Ceremony Site Saturday Reception in Poplar Barn Two nights stay in The Manor House - 12 Guests Two nights stay in The Potomac Cottage - 12 Guests