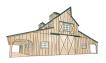

## THE BARNS AT MATTAPONI SPRINGS

## INCLUDED FOR YOUR WEDDING DAY

- Your choice for Reception area: The Poplar Barn (5700sq ft) seats 200 guests The Pine Barn (3700sq ft) seats 100 guests
- Outdoor Ceremony areas: Front of Barns, Front of Manor House, or The Woods Edge
- Indoor Ceremony: Choice of Barn Also used for weather back-up plan
- Bridal Party dressings suites
- Exclusive use of the entire grounds
- Farm Tables, Cocktail Tables, Service Tables
- Wooden X-Back Chairs indoor use
- Natural Wood Folding Chairs outdoor use
- Wooden Bars
- Wooden Display Shelves