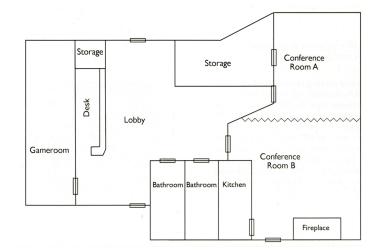

#### **Conference Center**

Indoor Venue Capacity: 150 Cost: A & B: \$300 A or B: \$200 Catering kitchen Large stone fireplace Beautiful mountain views