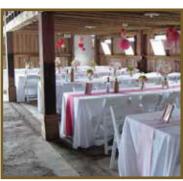

# Weddings & Receptions

The barn is available from April through Mid-August. We do not rent it for weddings during our maze season (September and October), or during the winter.

## 2018 Rates - Saturday Rental

(Includes Fri for Set-up & Sun. for Clean-up)

**Entire Barn** 

\$1500

A \$400 down payment and \$200 refundable security deposit are required to reserve a date.