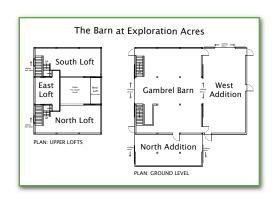

# **Occupancy - with Tables & Chairs**

## **Entire Barn**

People (250)

## **Lower Level Gambrel Barn**

(34' x 45')People (102)

**North Loft** (14' x 34')

People (42)

**South Loft** (14' x 34') People (42)

**West Addition** (23' x 45')

People (64)

Exploration Acres Inc. 6042 New Castle Rd. • Lafayette, IN 47905