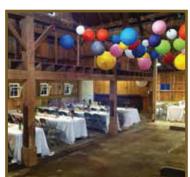

# Weddings & Receptions

The barn is available from April through Mid-August. We do not rent it for weddings during our maze season (September and October), or during the winter.

## 2018 Rates - Saturday Rental

(Includes Fri for Set-up & Sun. for Clean-up)

**Entire Barn** 

\$1500

A \$400 down payment and \$200 refundable security deposit are required to reserve a date.