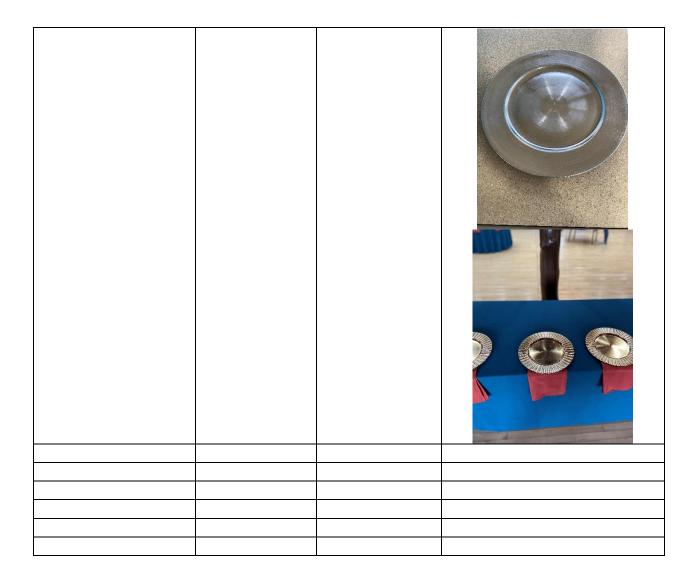

| Charger Plates | \$1,00-2,00 | Gold Black                              | and the second se |
|----------------|-------------|-----------------------------------------|-----------------------------------------------------------------------------------------------------------------------------------------------------------------------------------------------------------------------------------------------------------------------------------------------------------------------------------------------------------------------------------------------------------------------------------------------------------------------------------------------------------------------------------------------------------------------------------------------------------------------------------------------------------------------------------------------------|
| Charger Plates | \$1.00-2.00 | Gold, Black,<br>White, Blush,<br>silver |                                                                                                                                                                                                                                                                                                                                                                                                                                                                                                                                                                                                                                                                                                     |
|                |             |                                         |                                                                                                                                                                                                                                                                                                                                                                                                                                                                                                                                                                                                                                                                                                     |
|                |             |                                         |                                                                                                                                                                                                                                                                                                                                                                                                                                                                                                                                                                                                                                                                                                     |