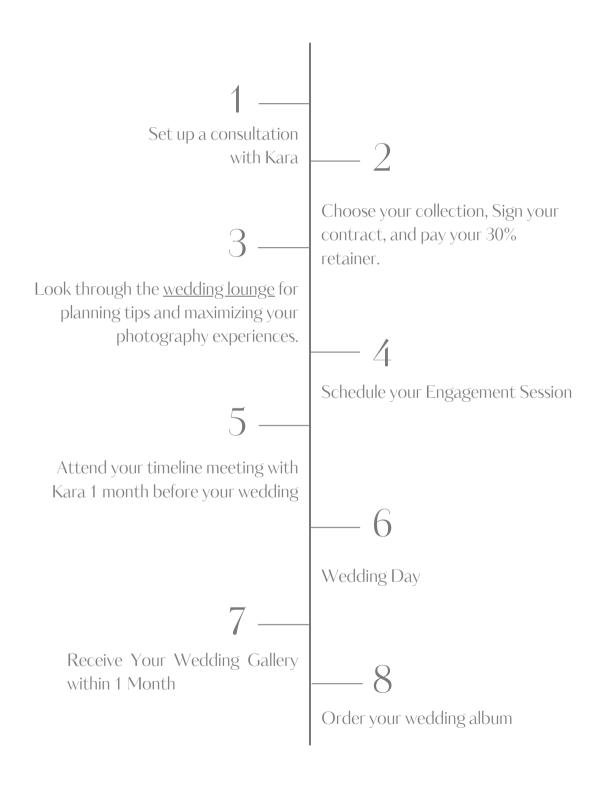

gh resolution polish edited images and downloads within 4 weeks
Free Wedding Day travel mileage anywhere in West Michigan

## Your investment would be \$2,000

\*Typically covers the wedding ceremony, family formals, and some of the celebration afterwards. Engagement session not included. Not available for partial wedding day coverage or breaks throughout the timeline. This collection is not available for Saturday Events in the months of May-October. For celebrations with a guest list for 50 max. Only Available to the west Michigan area within 1 hour of Allendale.

#### ADDITIONAL OFFERINGS

01

Rehearsal Dinner or Brunch Coverage (2-3 Hours) 02

Additional Hourly Coverage for your Wedding Day 03

Additional Portrait Session 04

8x8 or 10x10 Replica Parent Album



## THE BOOKING PROCESS