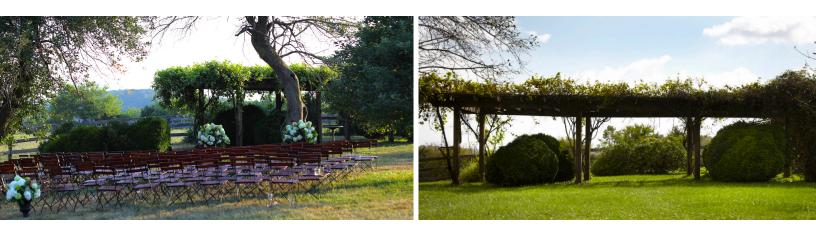

# Wedding Trellis / Up to 300 seated

Say "I Do" under a trellis draped in wisteria overlooking the Maryland countryside. This beautiful setting sits between a romantic garden and the breathtaking estate.