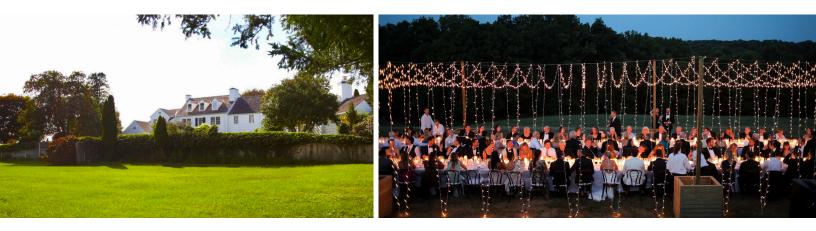

Reception Lawn / Up to 300 seated

Behind the home an expansive green lawn is surrounded by trees and perfect for an open-air or tented reception.

East Lawn / Up to 300 seated or 350 standing Next to the estate this location is the ideal venue for a ceremony or reception with 360 degree vistas of the serene landscape.