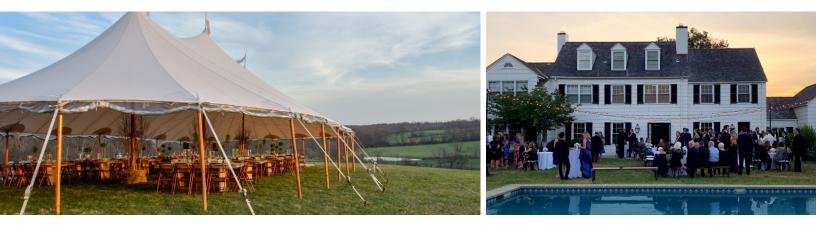

Reception Lawn / Up to 300 seated

Behind the home an expansive green lawn is surrounded by trees and perfect for an open-air or tented reception.

East Lawn / Up to 300 seated or 350 standing Next to the estate this location is the ideal venue for a ceremony or reception with 360 degree vistas of the serene landscape.

#### Pool Terrace / Up to 100 seated

Dine al fresco behind the stately manor with views of the countryside at every turn.

Beautifully landscaped with boxwoods, poplars and London planes, guests are treated to a breathtaking arrival enveloped in maple trees as they make their way to the stately manor. Elegantly situated in the center of the property, the 8,000 square foot estate offers the perfect backdrop to endless design palettes, and a stay for up to 21 guests for 5 nights can be included in the site fee.