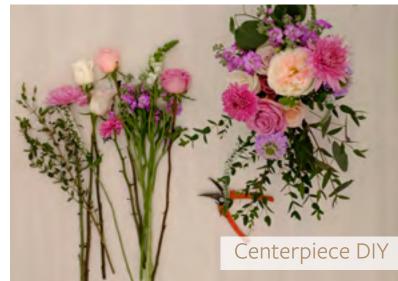

# Lovely Lilac for the Whimsical Couple

Filled with lilac, pale pink and soft green, this lovely bouquet of succulents, snap dragons, eucalyptus, garden roses and more, brings play and elegance to any wedding day!