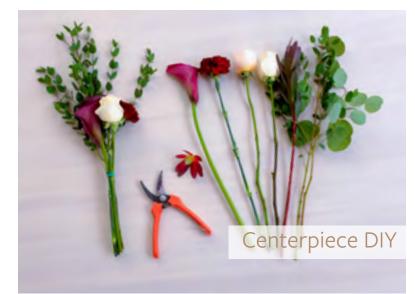

## Beautiful Blue for a Love That's True

Is breezy featuring shades of white and blue. These gorgeous flowers complement so many different styles and add a sense of freshness to your decor.

**Loose Stems** Ribbon: Ivory **Bridesmaid Bouquets** Centerpiece Corsage **Bridal Bouquet** Boutonnière