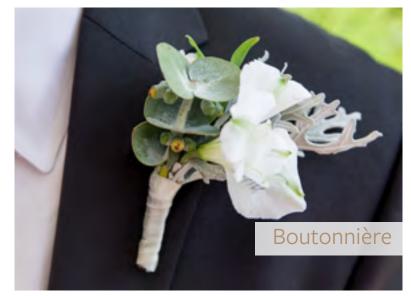

## Beautiful Blue for a Love That's True

Is breezy featuring shades of white and blue. These gorgeous flowers complement so many different styles and add a sense of freshness to your decor.

**Loose Stems** Ribbon: Ivory **Bridesmaid Bouquets** Centerpiece Corsage **Bridal Bouquet** Boutonnière

## Pure White for a Touch of Heaven

Features an all-white bouquet - a truly elegant and romantic choice that's perfect for any wedding or season.

Boutonnière Corsage **Bridal Bouquet** Ribbon: Ivory **Bridesmaid Bouquets** Centerpiece Loose Stems