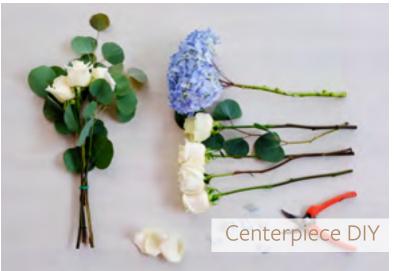

## Beautiful Blue for a Love That's True

Is breezy featuring shades of white and blue. These gorgeous flowers complement so many different styles and add a sense of freshness to your decor.

**Loose Stems** Ribbon: Ivory **Bridesmaid Bouquets** Centerpiece Corsage **Bridal Bouquet** Boutonnière