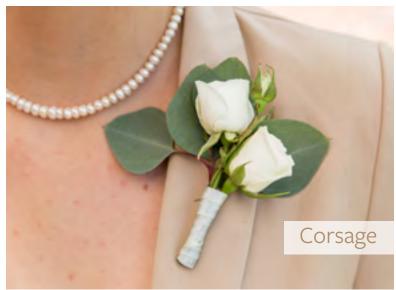

## Beautiful Blue for a Love That's True

Is breezy featuring shades of white and blue. These gorgeous flowers complement so many different styles and add a sense of freshness to your decor.

**Loose Stems** Ribbon: Ivory **Bridesmaid Bouquets** Centerpiece Corsage **Bridal Bouquet** Boutonnière

## Pure White for a Touch of Heaven

Features an all-white bouquet - a truly elegant and romantic choice that's perfect for any wedding or season.

Boutonnière Corsage **Bridal Bouquet** Ribbon: Ivory **Bridesmaid Bouquets** Centerpiece Loose Stems