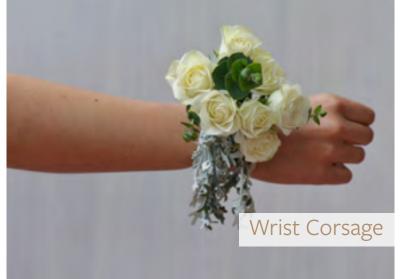

## Beautiful Blue for a Love That's True

Is breezy featuring shades of white and blue. These gorgeous flowers complement so many different styles and add a sense of freshness to your decor.

**Loose Stems** Ribbon: Ivory **Bridesmaid Bouquets** Centerpiece Corsage **Bridal Bouquet** Boutonnière

## Pure White for a Touch of Heaven

Features an all-white bouquet - a truly elegant and romantic choice that's perfect for any wedding or season.

Boutonnière Corsage **Bridal Bouquet** Ribbon: Ivory **Bridesmaid Bouquets** Centerpiece Loose Stems