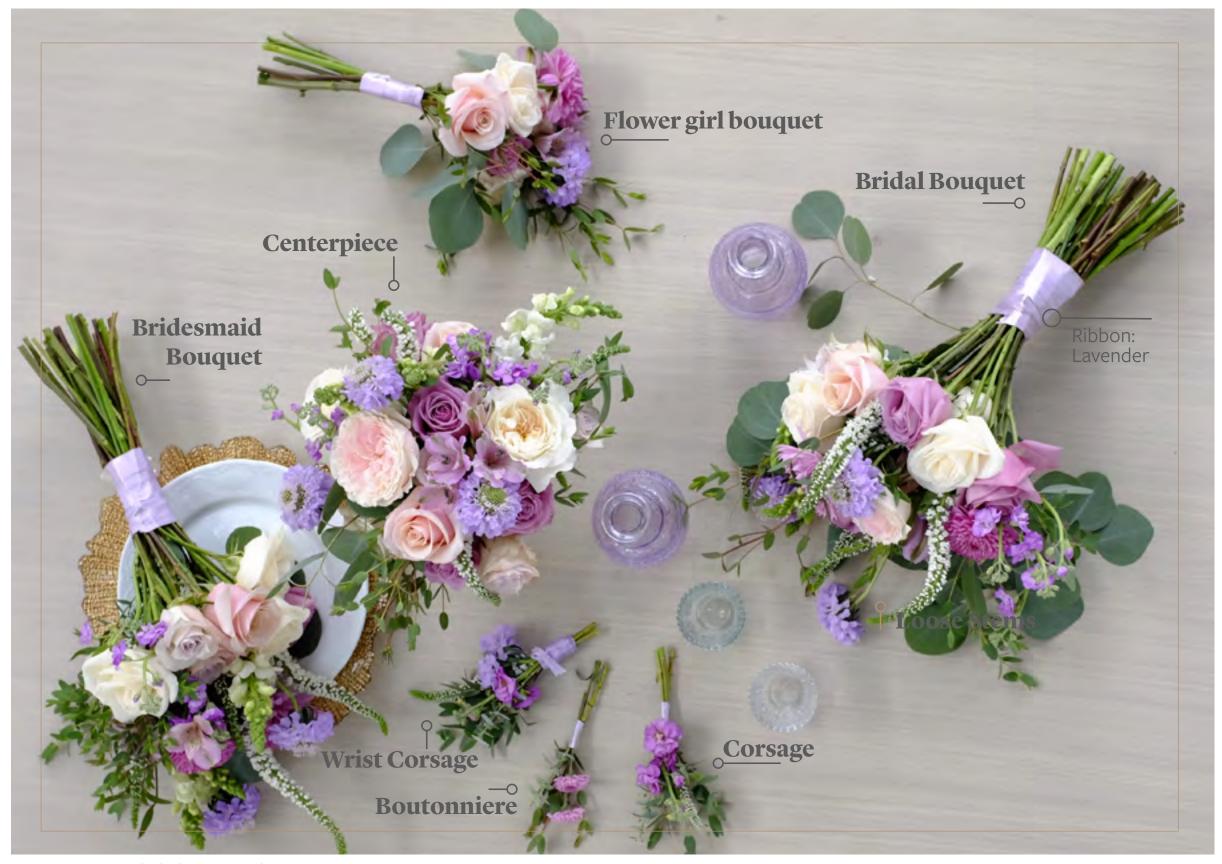

# Lovely Lilac for the Whimsical Couple

Filled with lilac, pale pink and soft green, this lovely bouquet of succulents, snap dragons, eucalyptus, garden roses and more, brings play and elegance to any wedding day!

## Beautiful Blue for a Love That's True

Is breezy featuring shades of white and blue. These gorgeous flowers complement so many different styles and add a sense of freshness to your decor.

**Loose Stems** Ribbon: Ivory **Bridesmaid Bouquets** Centerpiece Corsage **Bridal Bouquet** Boutonnière