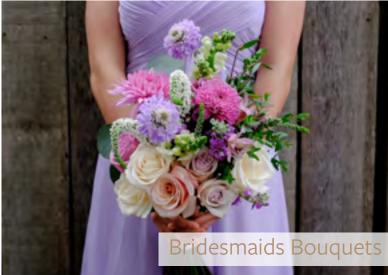

# Lovely Lilac for the Whimsical Couple

Filled with lilac, pale pink and soft green, this lovely bouquet of succulents, snap dragons, eucalyptus, garden roses and more, brings play and elegance to any wedding day!