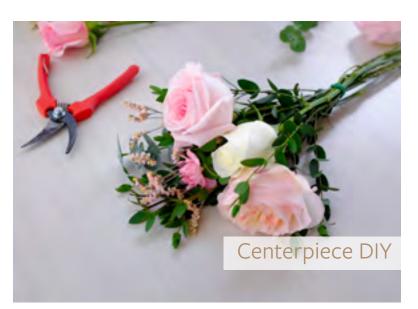

## Beautiful Blue for a Love That's True

Is breezy featuring shades of white and blue. These gorgeous flowers complement so many different styles and add a sense of freshness to your decor.

**Loose Stems** Ribbon: Ivory **Bridesmaid Bouquets** Centerpiece Corsage **Bridal Bouquet** Boutonnière