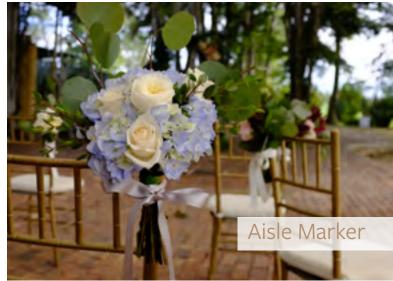

Loyalty | Serenity | Wisdom

This sophisticated blue and white collection brings a fresh and breezy look to a spring wedding or seaside celebration. The arrangements feature with blue hydrangeas, **garden roses**, roses, dusty miller and eucalyptus. Couples ready to highlight hope for a happy and united family will be drawn to this collection.

## Beautiful Blue for a Love That's True

Is breezy featuring shades of white and blue. These gorgeous flowers complement so many different styles and add a sense of freshness to your decor.

**Loose Stems** Ribbon: Ivory **Bridesmaid Bouquets** Centerpiece Corsage **Bridal Bouquet** Boutonnière