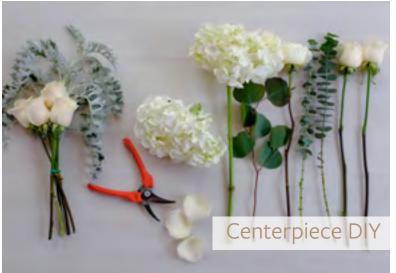

## Beautiful Blue for a Love That's True

Is breezy featuring shades of white and blue. These gorgeous flowers complement so many different styles and add a sense of freshness to your decor.

**Loose Stems** Ribbon: Ivory **Bridesmaid Bouquets** Centerpiece Corsage **Bridal Bouquet** Boutonnière

## Pure White for a Touch of Heaven

Features an all-white bouquet - a truly elegant and romantic choice that's perfect for any wedding or season.

Boutonnière Corsage **Bridal Bouquet** Ribbon: Ivory **Bridesmaid Bouquets** Centerpiece Loose Stems