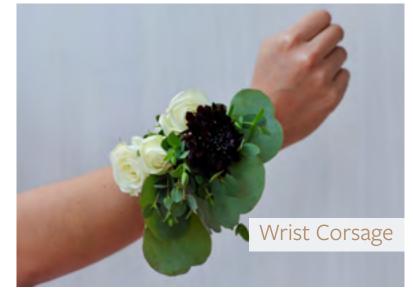

## Beautiful Blue for a Love That's True

Is breezy featuring shades of white and blue. These gorgeous flowers complement so many different styles and add a sense of freshness to your decor.

**Loose Stems** Ribbon: Ivory **Bridesmaid Bouquets** Centerpiece Corsage **Bridal Bouquet** Boutonnière

## Pure White for a Touch of Heaven

Features an all-white bouquet - a truly elegant and romantic choice that's perfect for any wedding or season.

Boutonnière Corsage **Bridal Bouquet** Ribbon: Ivory **Bridesmaid Bouquets** Centerpiece Loose Stems

**Bridesmaid** Boutonnière **Bouquets** Ribbon: Jute string **Bridal Bouquet Loose Stems** Corsage Centerpiece

\*Vases are not included in our packages

\*This arch reflects the colors of our Blushing Love Collection, but is available with the color palette of our Bordeaux Collection too!