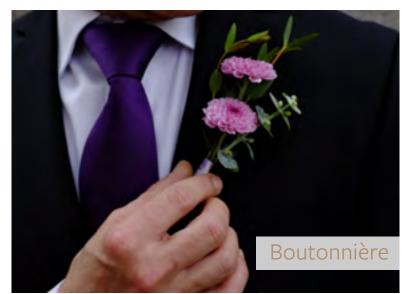

## Beautiful Blue for a Love That's True

Is breezy featuring shades of white and blue. These gorgeous flowers complement so many different styles and add a sense of freshness to your decor.

**Loose Stems** Ribbon: Ivory **Bridesmaid Bouquets** Centerpiece Corsage **Bridal Bouquet** Boutonnière

## Pure White for a Touch of Heaven

Features an all-white bouquet - a truly elegant and romantic choice that's perfect for any wedding or season.

Boutonnière Corsage **Bridal Bouquet** Ribbon: Ivory **Bridesmaid Bouquets** Centerpiece Loose Stems