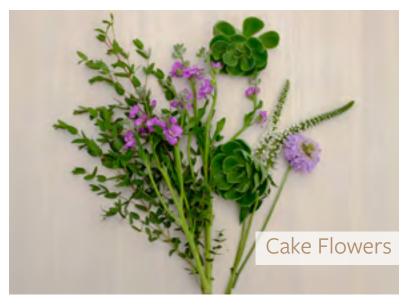

This whimsical collection of soft lavenders, pale pinks and muted greens brings play and elegance to any wedding day! Tranquil colors, calming qualities and beautiful elements of nature, make this the perfect collection for vineyard, outdoor or garden weddings. Lilah arrangements include unique, natural varieties such as succulents, veronicas, snap dragons, eucalyptus, playful disbuds and lovely, loose garden roses.

# Lovely Lilac for the Whimsical Couple

Filled with lilac, pale pink and soft green, this lovely bouquet of succulents, snap dragons, eucalyptus, garden roses and more, brings play and elegance to any wedding day!