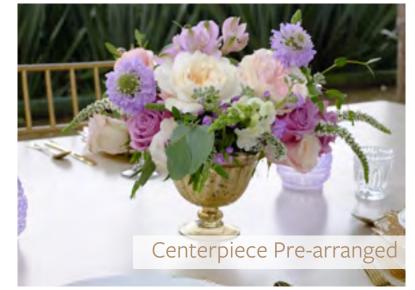

# Lovely Lilac for the Whimsical Couple

Filled with lilac, pale pink and soft green, this lovely bouquet of succulents, snap dragons, eucalyptus, garden roses and more, brings play and elegance to any wedding day!