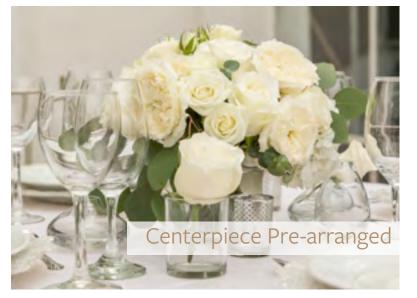

Every package is priced to work within your budget and wedding size. We include everything you need from your bridal and bridesmaids bouquets, gorgeous centerpieces to boutonnieres, corsages, and loose stems. They are curated, convenient, and affordable – giving you the peace of mind to enjoy every moment of your special day!

## Pure White for a Touch of Heaven

Features an all-white bouquet - a truly elegant and romantic choice that's perfect for any wedding or season.

Boutonnière Corsage **Bridal Bouquet** Ribbon: Ivory **Bridesmaid Bouquets** Centerpiece Loose Stems