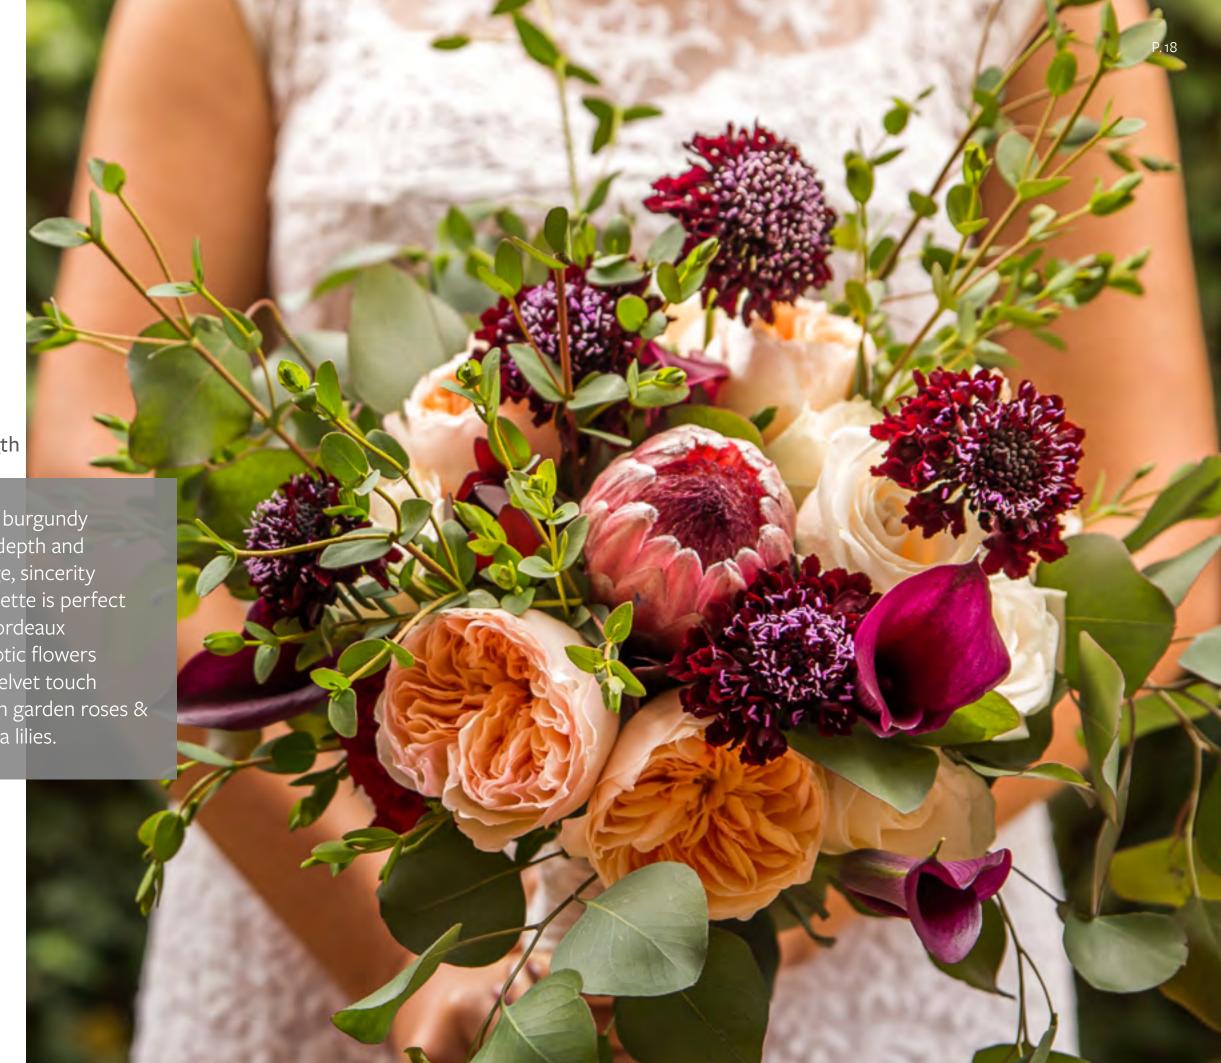

# **Bordeaux**

Courage | Elegance | Strength

This striking collection of burgundy and green wows with its depth and elegance! Exuding courage, sincerity and commitment, this palette is perfect for the bold bride. The Bordeaux arrangements include exotic flowers such as african proteas, velvet touch scabiosas, luminous peach garden roses & remarkable burgundy calla lilies.

# Breathtaking Burgundy for The Bold Bride

A striking mix of burgundy, peach and green, this collection is adored by bold couples! With African proteas and velvet scabiosas these arrangements pair a little wild with a lot of elegance.

**Bridesmaid** Boutonnière **Bouquets** Ribbon: Jute string **Bridal Bouquet Loose Stems** Corsage Centerpiece

\*Vases are not included in our packages

\*This arch reflects the colors of our Blushing Love Collection, but is available with the color palette of our Bordeaux Collection too!