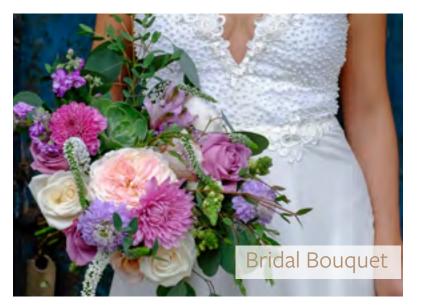

# Lovely Lilac for the Whimsical Couple

Filled with lilac, pale pink and soft green, this lovely bouquet of succulents, snap dragons, eucalyptus, garden roses and more, brings play and elegance to any wedding day!