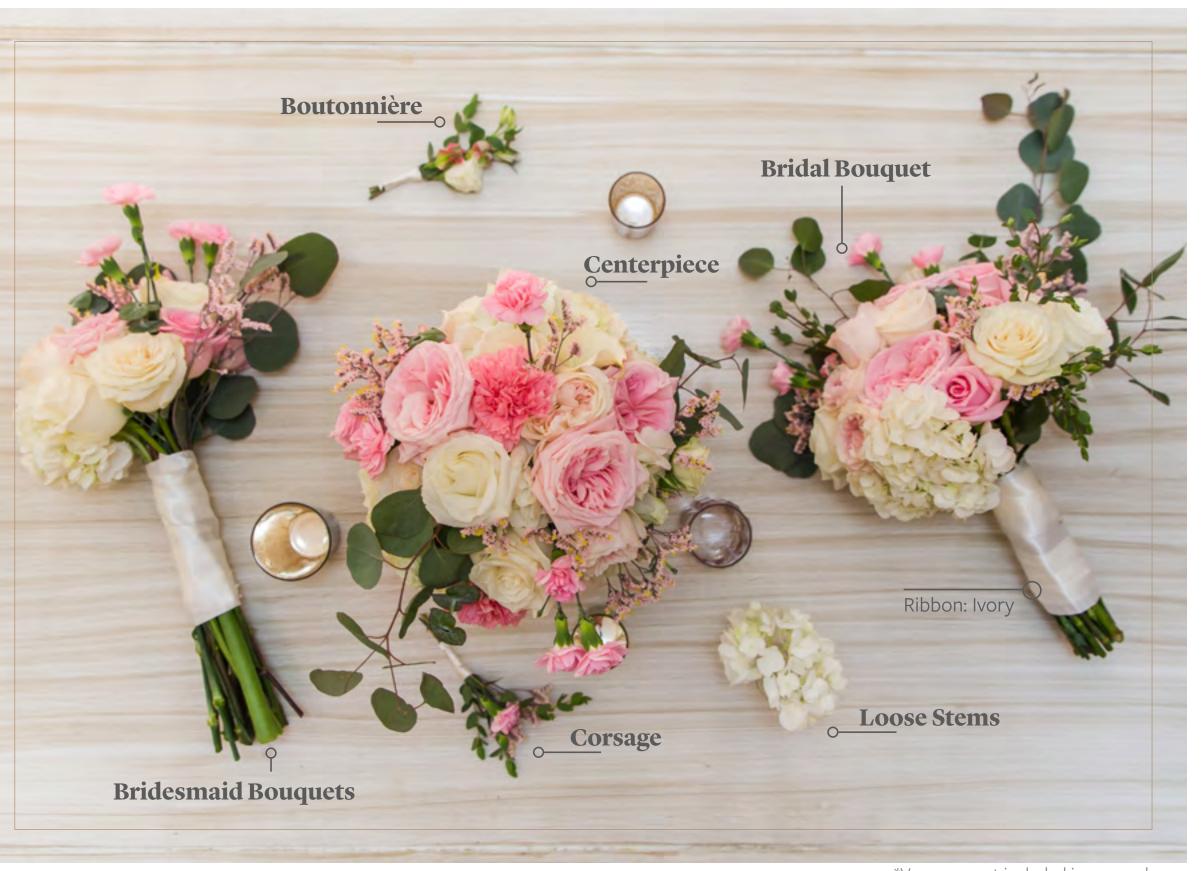

## Beautiful Blue for a Love That's True

Is breezy featuring shades of white and blue. These gorgeous flowers complement so many different styles and add a sense of freshness to your decor.

**Loose Stems** Ribbon: Ivory **Bridesmaid Bouquets** Centerpiece Corsage **Bridal Bouquet** Boutonnière

## Pure White for a Touch of Heaven

Features an all-white bouquet - a truly elegant and romantic choice that's perfect for any wedding or season.

Boutonnière Corsage **Bridal Bouquet** Ribbon: Ivory **Bridesmaid Bouquets** Centerpiece Loose Stems

**Bridesmaid** Boutonnière **Bouquets** Ribbon: Jute string **Bridal Bouquet Loose Stems** Corsage Centerpiece

\*Vases are not included in our packages

\*This arch reflects the colors of our Blushing Love Collection, but is available with the color palette of our Bordeaux Collection too!