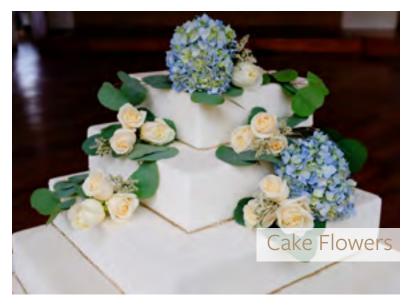

Loyalty | Serenity | Wisdom

This sophisticated blue and white collection brings a fresh and breezy look to a spring wedding or seaside celebration. The arrangements feature with blue hydrangeas, **garden roses**, roses, dusty miller and eucalyptus. Couples ready to highlight hope for a happy and united family will be drawn to this collection.

## Beautiful Blue for a Love That's True

Is breezy featuring shades of white and blue. These gorgeous flowers complement so many different styles and add a sense of freshness to your decor.

**Loose Stems** Ribbon: Ivory **Bridesmaid Bouquets** Centerpiece Corsage **Bridal Bouquet** Boutonnière