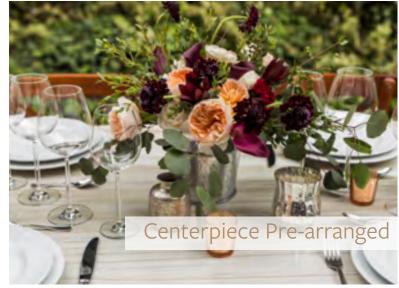

# **Bordeaux**

Courage | Elegance | Strength

This striking collection of burgundy and green wows with its depth and elegance! Exuding courage, sincerity and commitment, this palette is perfect for the bold bride. The Bordeaux arrangements include exotic flowers such as african proteas, velvet touch scabiosas, luminous peach garden roses & remarkable burgundy calla lilies.

# Breathtaking Burgundy for The Bold Bride

A striking mix of burgundy, peach and green, this collection is adored by bold couples! With African proteas and velvet scabiosas these arrangements pair a little wild with a lot of elegance.

**Bridesmaid** Boutonnière **Bouquets** Ribbon: Jute string **Bridal Bouquet Loose Stems** Corsage Centerpiece

\*Vases are not included in our packages

\*This arch reflects the colors of our Blushing Love Collection, but is available with the color palette of our Bordeaux Collection too!