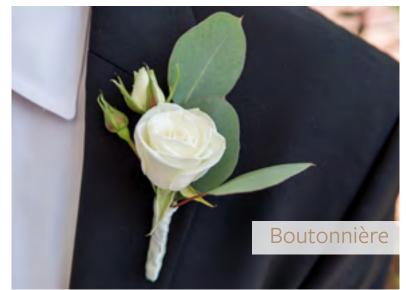

## Beautiful Blue for a Love That's True

Is breezy featuring shades of white and blue. These gorgeous flowers complement so many different styles and add a sense of freshness to your decor.

**Loose Stems** Ribbon: Ivory **Bridesmaid Bouquets** Centerpiece Corsage **Bridal Bouquet** Boutonnière

## Pure White for a Touch of Heaven

Features an all-white bouquet - a truly elegant and romantic choice that's perfect for any wedding or season.

Boutonnière Corsage **Bridal Bouquet** Ribbon: Ivory **Bridesmaid Bouquets** Centerpiece Loose Stems