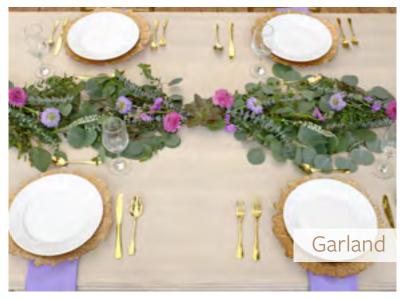

This whimsical collection of soft lavenders, pale pinks and muted greens brings play and elegance to any wedding day! Tranquil colors, calming qualities and beautiful elements of nature, make this the perfect collection for vineyard, outdoor or garden weddings. Lilah arrangements include unique, natural varieties such as succulents, veronicas, snap dragons, eucalyptus, playful disbuds and lovely, loose garden roses.

# Lovely Lilac for the Whimsical Couple

Filled with lilac, pale pink and soft green, this lovely bouquet of succulents, snap dragons, eucalyptus, garden roses and more, brings play and elegance to any wedding day!