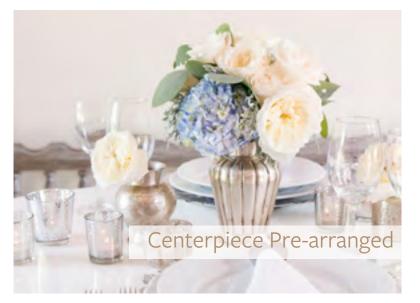

Loyalty | Serenity | Wisdom

This sophisticated blue and white collection brings a fresh and breezy look to a spring wedding or seaside celebration. The arrangements feature with blue hydrangeas, **garden roses**, roses, dusty miller and eucalyptus. Couples ready to highlight hope for a happy and united family will be drawn to this collection.

## Beautiful Blue for a Love That's True

Is breezy featuring shades of white and blue. These gorgeous flowers complement so many different styles and add a sense of freshness to your decor.

**Loose Stems** Ribbon: Ivory **Bridesmaid Bouquets** Centerpiece Corsage **Bridal Bouquet** Boutonnière