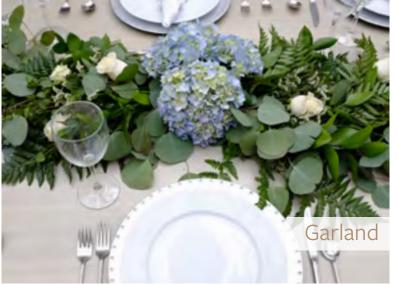

Loyalty | Serenity | Wisdom

This sophisticated blue and white collection brings a fresh and breezy look to a spring wedding or seaside celebration. The arrangements feature with blue hydrangeas, **garden roses**, roses, dusty miller and eucalyptus. Couples ready to highlight hope for a happy and united family will be drawn to this collection.

## Beautiful Blue for a Love That's True

Is breezy featuring shades of white and blue. These gorgeous flowers complement so many different styles and add a sense of freshness to your decor.

**Loose Stems** Ribbon: Ivory **Bridesmaid Bouquets** Centerpiece Corsage **Bridal Bouquet** Boutonnière