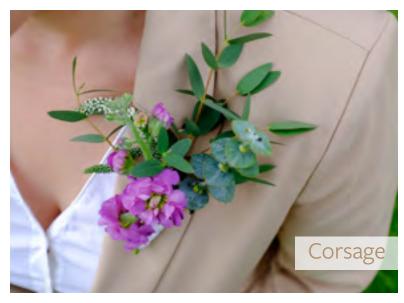

## Beautiful Blue for a Love That's True

Is breezy featuring shades of white and blue. These gorgeous flowers complement so many different styles and add a sense of freshness to your decor.

**Loose Stems** Ribbon: Ivory **Bridesmaid Bouquets** Centerpiece Corsage **Bridal Bouquet** Boutonnière

## Pure White for a Touch of Heaven

Features an all-white bouquet - a truly elegant and romantic choice that's perfect for any wedding or season.

Boutonnière Corsage **Bridal Bouquet** Ribbon: Ivory **Bridesmaid Bouquets** Centerpiece Loose Stems