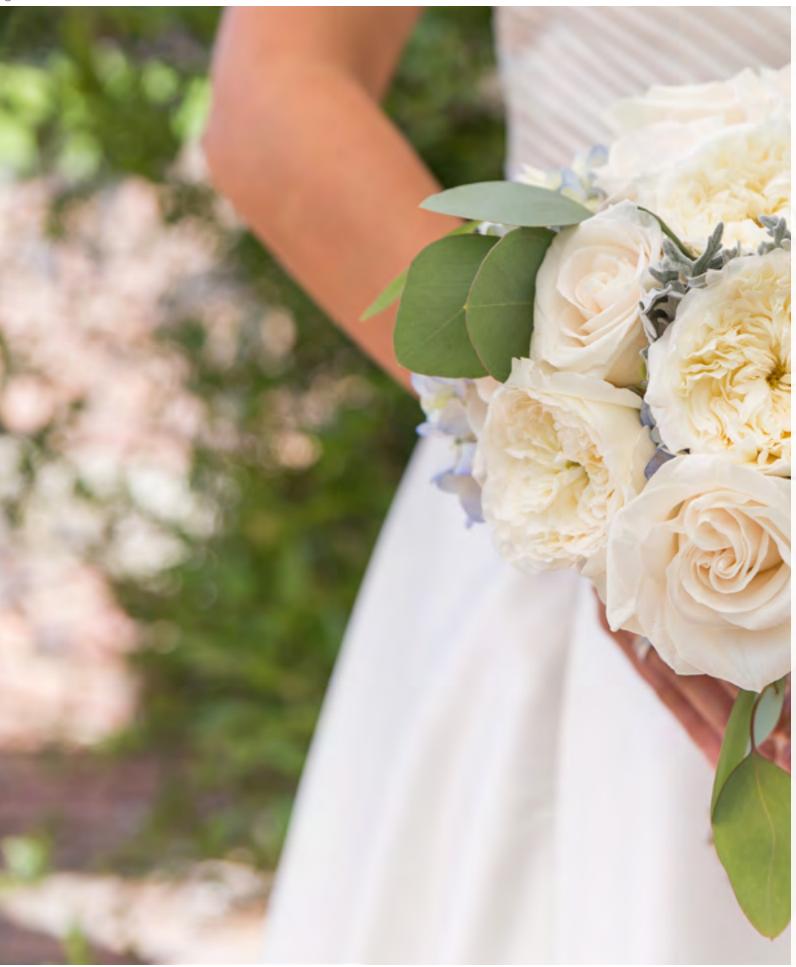

## Pure White for a Touch of Heaven

Features an all-white bouquet - a truly elegant and romantic choice that's perfect for any wedding or season.

Boutonnière Corsage **Bridal Bouquet** Ribbon: Ivory **Bridesmaid Bouquets** Centerpiece Loose Stems

\*This arch reflects the colors of our Blushing Love Collection, but is available with the color palette of our Seaside Collection too!

Innocence | Purity

This pure white collection is a classic and romantic choice for a winter celebration or a wedding with a timeless feel. The arrangements feature **garden roses**, roses, spray roses, callas, hydrangeas, baby blue eucalyptus and dollar eucalyptus. Couples who choose this collection exude sincerity, pureness of heart and lightness.