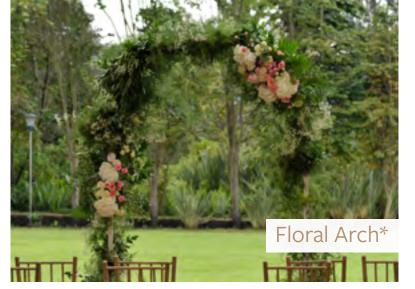

Loyalty | Serenity | Wisdom

This sophisticated blue and white collection brings a fresh and breezy look to a spring wedding or seaside celebration. The arrangements feature with blue hydrangeas, **garden roses**, roses, dusty miller and eucalyptus. Couples ready to highlight hope for a happy and united family will be drawn to this collection.

## Beautiful Blue for a Love That's True

Is breezy featuring shades of white and blue. These gorgeous flowers complement so many different styles and add a sense of freshness to your decor.

**Loose Stems** Ribbon: Ivory **Bridesmaid Bouquets** Centerpiece Corsage **Bridal Bouquet** Boutonnière

\*This arch reflects the colors of our Blushing Love Collection, but is available with the color palette of our Seaside Collection too!

Innocence | Purity

This pure white collection is a classic and romantic choice for a winter celebration or a wedding with a timeless feel. The arrangements feature **garden roses**, roses, spray roses, callas, hydrangeas, baby blue eucalyptus and dollar eucalyptus. Couples who choose this collection exude sincerity, pureness of heart and lightness.