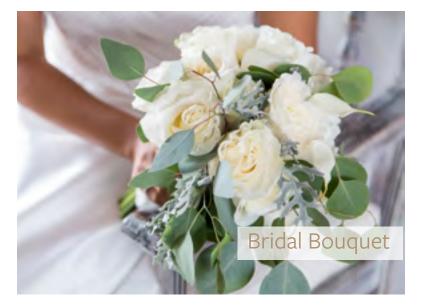

\*This arch reflects the colors of our Blushing Love Collection, but is available with the color palette of our Seaside Collection too!

Innocence | Purity

This pure white collection is a classic and romantic choice for a winter celebration or a wedding with a timeless feel. The arrangements feature **garden roses**, roses, spray roses, callas, hydrangeas, baby blue eucalyptus and dollar eucalyptus. Couples who choose this collection exude sincerity, pureness of heart and lightness.

## Pure White for a Touch of Heaven

Features an all-white bouquet - a truly elegant and romantic choice that's perfect for any wedding or season.

Boutonnière Corsage **Bridal Bouquet** Ribbon: Ivory **Bridesmaid Bouquets** Centerpiece Loose Stems