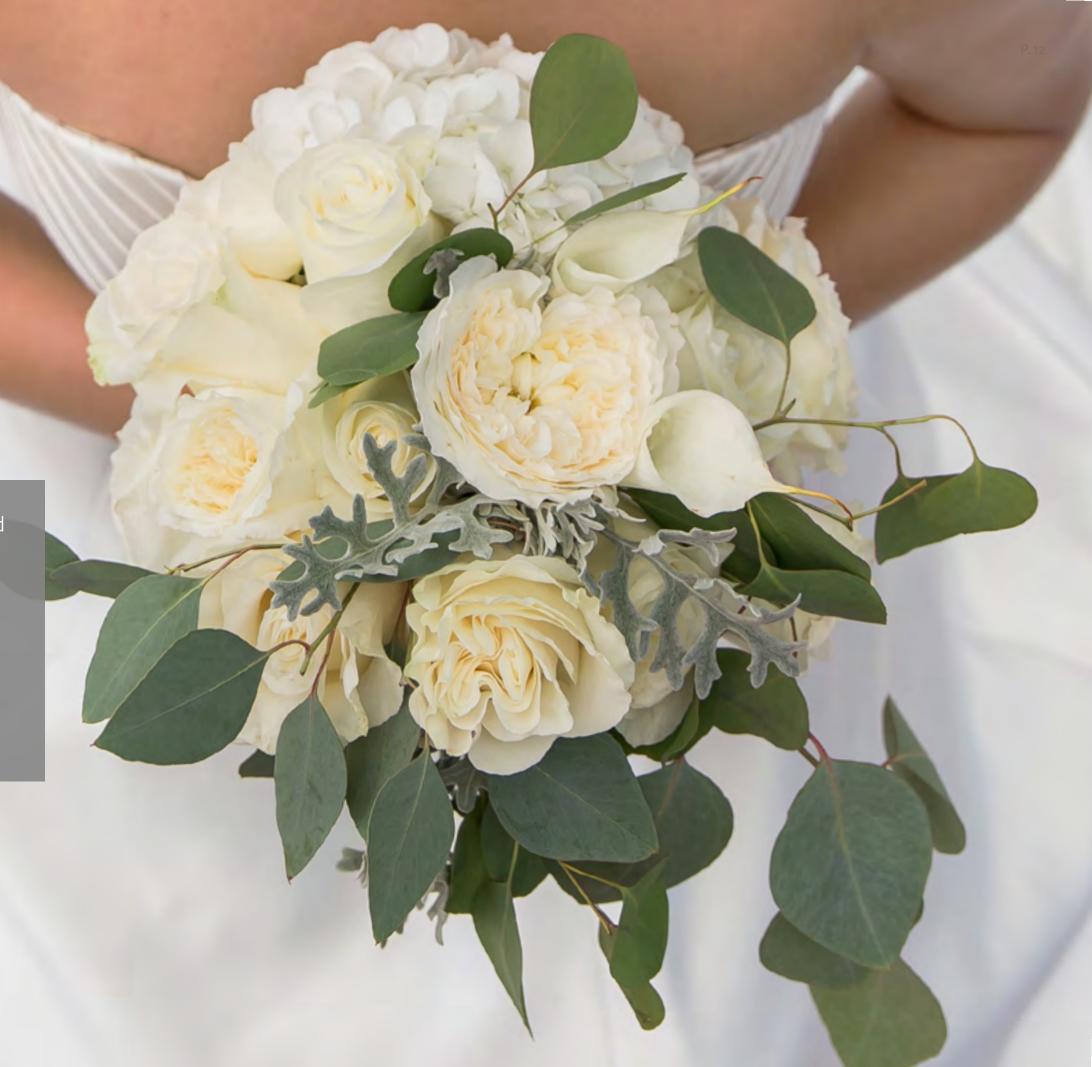

\*This arch reflects the colors of our Blushing Love Collection, but is available with the color palette of our Seaside Collection too!

Innocence | Purity

This pure white collection is a classic and romantic choice for a winter celebration or a wedding with a timeless feel. The arrangements feature **garden roses**, roses, spray roses, callas, hydrangeas, baby blue eucalyptus and dollar eucalyptus. Couples who choose this collection exude sincerity, pureness of heart and lightness.

## Pure White for a Touch of Heaven

Features an all-white bouquet - a truly elegant and romantic choice that's perfect for any wedding or season.

Boutonnière Corsage **Bridal Bouquet** Ribbon: Ivory **Bridesmaid Bouquets** Centerpiece Loose Stems