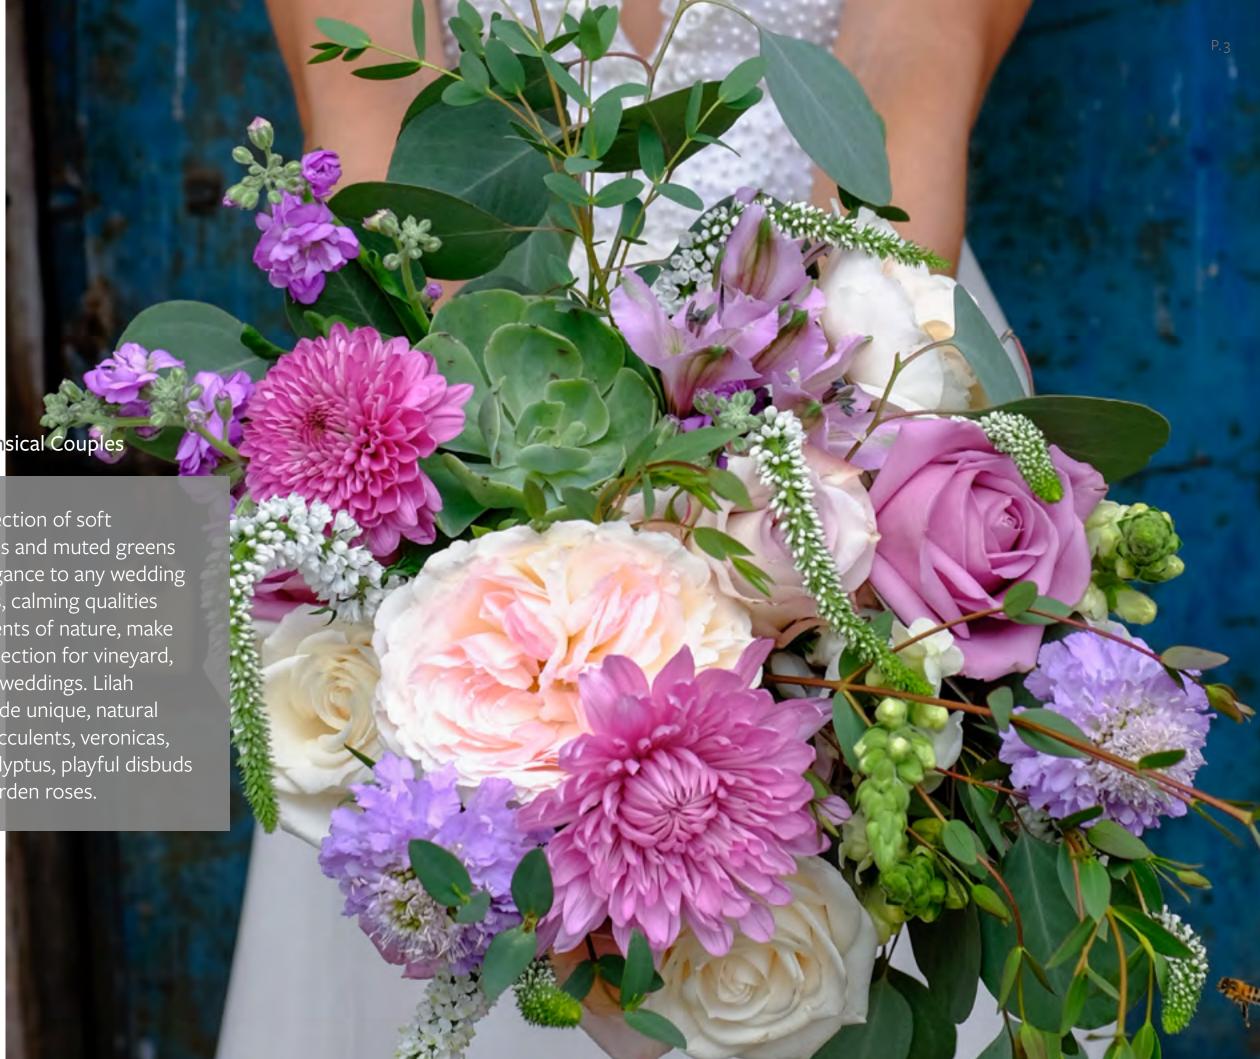

This whimsical collection of soft lavenders, pale pinks and muted greens brings play and elegance to any wedding day! Tranquil colors, calming qualities and beautiful elements of nature, make this the perfect collection for vineyard, outdoor or garden weddings. Lilah arrangements include unique, natural varieties such as succulents, veronicas, snap dragons, eucalyptus, playful disbuds and lovely, loose garden roses.

# Lovely Lilac for the Whimsical Couple

Filled with lilac, pale pink and soft green, this lovely bouquet of succulents, snap dragons, eucalyptus, garden roses and more, brings play and elegance to any wedding day!