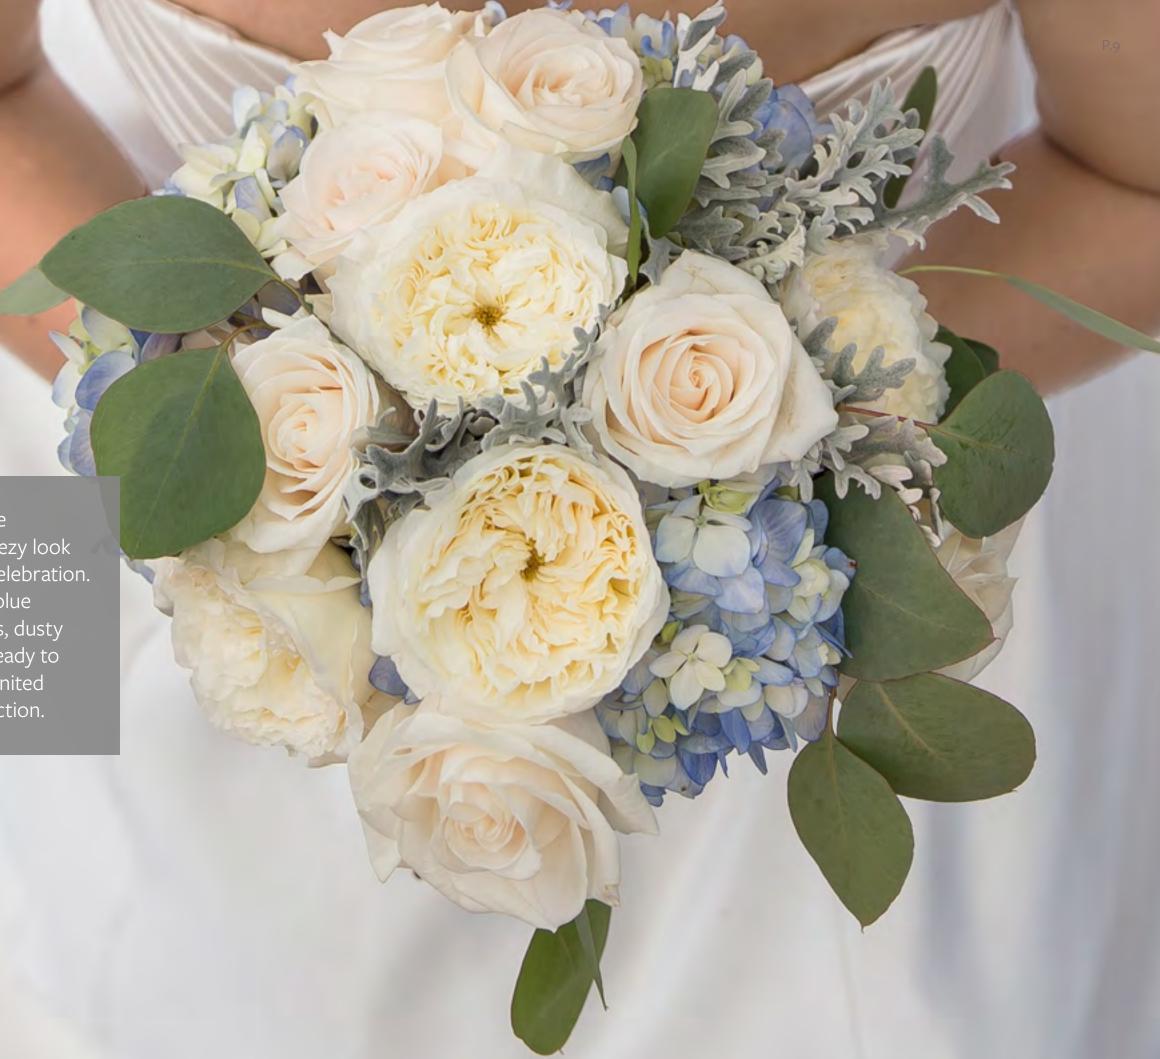

Loyalty | Serenity | Wisdom

This sophisticated blue and white collection brings a fresh and breezy look to a spring wedding or seaside celebration. The arrangements feature with blue hydrangeas, **garden roses**, roses, dusty miller and eucalyptus. Couples ready to highlight hope for a happy and united family will be drawn to this collection.

## Beautiful Blue for a Love That's True

Is breezy featuring shades of white and blue. These gorgeous flowers complement so many different styles and add a sense of freshness to your decor.

**Loose Stems** Ribbon: Ivory **Bridesmaid Bouquets** Centerpiece Corsage **Bridal Bouquet** Boutonnière