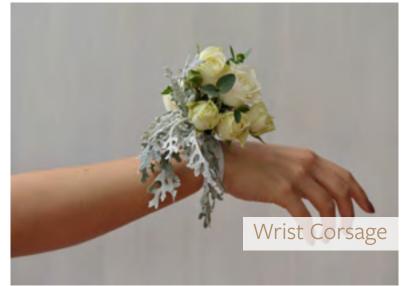

## Beautiful Blue for a Love That's True

Is breezy featuring shades of white and blue. These gorgeous flowers complement so many different styles and add a sense of freshness to your decor.

**Loose Stems** Ribbon: Ivory **Bridesmaid Bouquets** Centerpiece Corsage **Bridal Bouquet** Boutonnière

## Pure White for a Touch of Heaven

Features an all-white bouquet - a truly elegant and romantic choice that's perfect for any wedding or season.

Boutonnière Corsage **Bridal Bouquet** Ribbon: Ivory **Bridesmaid Bouquets** Centerpiece Loose Stems