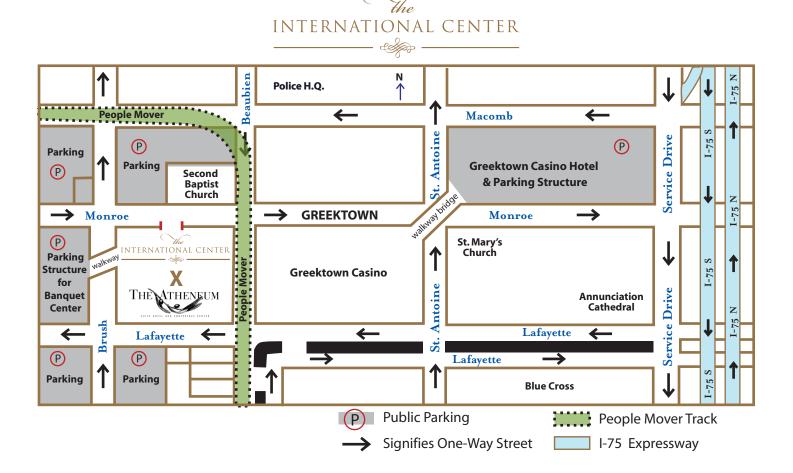

# DIRECTIONS TO THE INTERNATIONAL CENTER & ATHENEUM SUITE HOTEL

## FROM DETROIT METROPOLITAN AIRPORT

TAKE I-94(FORD FREEWAY) EAST TO I-75 SOUTH TAKE I-75 SOUTH TO 375 SOUTH (DOWNTOWN EXIT) TAKE 375 SOUTH TO THE LAFAYETTE EXIT::LAFAYETTE IS TWO BLOCKS UP THE SERVICE DRIVE TURN RIGHT ONTO LAFAYETTE TO BRUSH AVENUE (3RD BLOCK) TURN RIGHT ON BRUSH AVENUE THE ATHENEUM IS ON THE CORNER OF BRUSH & LAFAYETTE THE ADDRESS IS 1000 BRUSH AVENUE

# FROM I-96 (JEFFRIES FREEWAY)

TAKE I-96 EAST TO I-75 NORTH I-75 NORTH TO 375 SOUTH (DOWNTOWN EXIT) TAKE 375 SOUTH TO THE LAFAYETTE EXIT::LAFAYETTE IS TWO BLOCKS UP THE SERVICE DRIVE TURN RIGHT ONTO LAFAYETTE TO BRUSH AVENUE (3RD BLOCK) TURN RIGHT ON BRUSH AVENUE THE ATHENEUM IS ON THE CORNER OF BRUSH & LAFAYETTE THE ADDRESS IS 1000 BRUSH AVENUE

# FROM I-75 (FISHER FREEWAY) SOUTHBOUND

TAKE I-75 SOUTH TO 375 SOUTH (DOWNTOWN EXIT) TAKE 375 SOUTH TO THE LAFAYETTE EXIT::LAFAYETTE IS TWO BLOCKS UP THE SERVICE DRIVE TURN RIGHT ONTO LAFAYETTE TO BRUSH AVENUE (3RD BLOCK) TURN RIGHT ON BRUSH AVENUE THE ATHENEUM IS ON THE CORNER OF BRUSH & LAFAYETTE THE ADDRESS IS 1000 BRUSH AVENUE

## FROM I-75 (FISHER FREEWAY) NORTHBOUND

TAKE I-75 NORTH TO 375 SOUTH (DOWNTOWN EXIT) TAKE 375 SOUTH TO THE LAFAYETTE EXIT::LAFAYETTE IS TWO BLOCKS UP THE SERVICE DRIVE TURN RIGHT ONTO LAFAYETTE TO BRUSH AVENUE (3RD BLOCK)

TURN RIGHT ON BRUSH AVENUE THE ATHENEUM IS ON THE CORNER OF BRUSH & LAFAYETTE THE ADDRESS IS 1000 BRUSH AVENUE