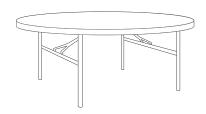

#### 60"OR 48" ROUND TABLES

\$12/table

60" seat up to 10 people 48" seat up to 6 people