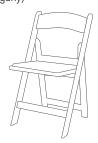

#### ADD-ONS

- 60" Rounds
- Folding Chairs

#### **CHAIRS**

\$3/chair

Chairs available in white, black, or wooden (Oak, Fruit-wood, Mahogany)