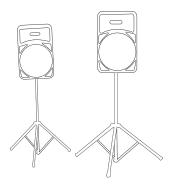

#### PA SYSTEM

#### \$400

EBK 208P PA Kit (Includes mic, wireless mic, 2 speakers, 2 speaker stands + covers, bluetooth + AUX)