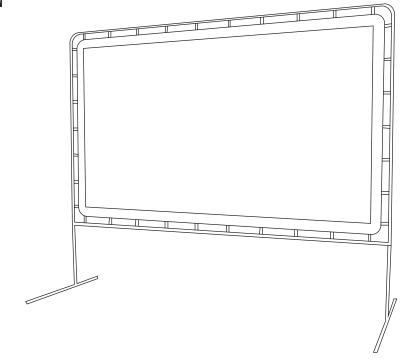

#### INDOOR/OUTDOOR PROJECTOR SCREEN

\$200

16x9 - 144"

+\$20 for Rear Projection