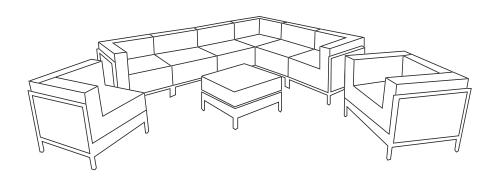

#### **LARGE LOUNGE AREA**

#### \$100/set

9 piece modern black sectional with ottoman