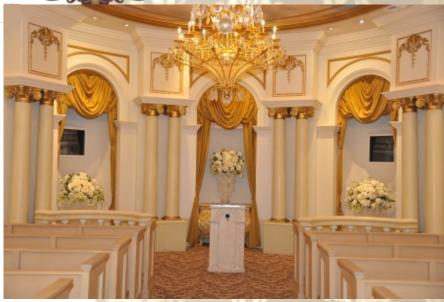

# Chapelle du Paradis

Beautiful in design, the chapel offers a cathedral-style setting enhanced with tall columns, ornate gold-leaf designs, crystal chandeliers, and angelic cherubs depicted on a blue-sky ceiling

Accommodates up to 90 seated guests

Ceremonies available daily between the hours of 11am to 5pm

Limited availability for extended Saturday Hours

Located on the 2nd Floor of the Paris Hotel