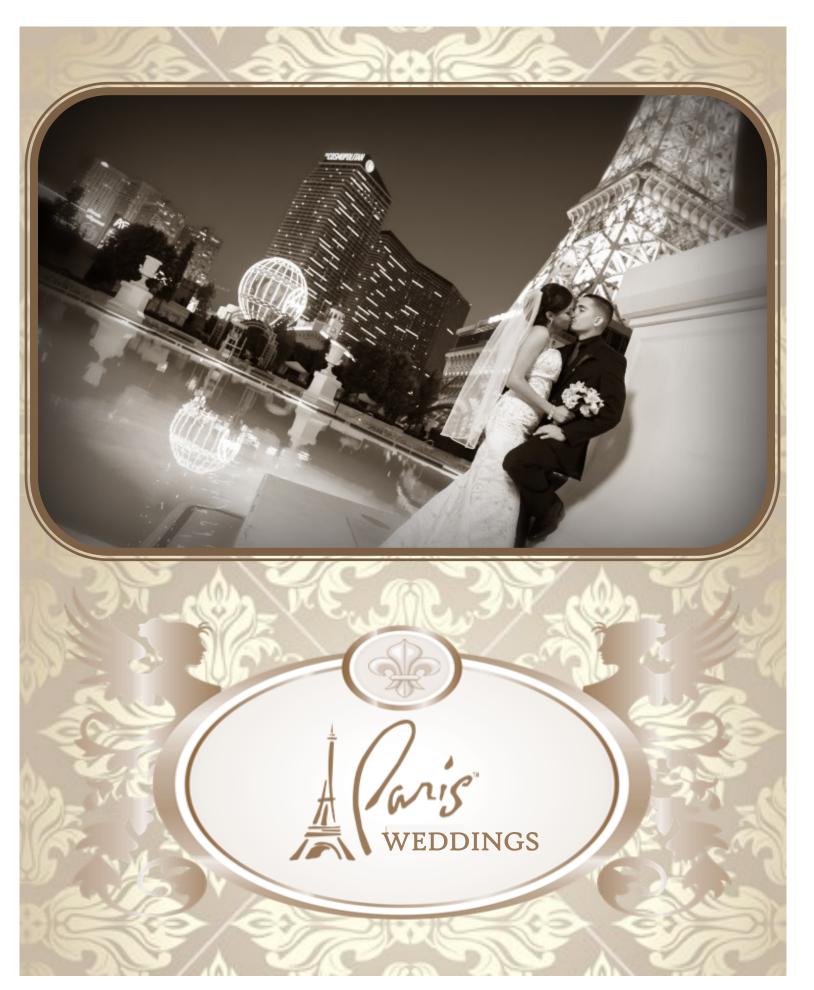

# Chapelle du Paradis

Beautiful in design, the chapel offers a cathedral-style setting enhanced with tall columns, ornate gold-leaf designs, crystal chandeliers, and angelic cherubs depicted on a blue-sky ceiling

Accommodates up to 90 seated guests

Ceremonies available daily between the hours of 11am to 5pm

Limited availability for extended Saturday Hours

Located on the 2nd Floor of the Paris Hotel

# Chapelle du Jardin

The chapel is designed in cool tones with modern and sophisticated décor showcasing a stunning crystal chandelier glimmering in the background.

Accommodates up to 30 seated guests

Ceremonies available daily between the hours of 11:30am to 4:30pm

There is limited availability for extended Saturday Hours

Located on the 2nd Floor of the Paris Hotel

## **Eiffel T