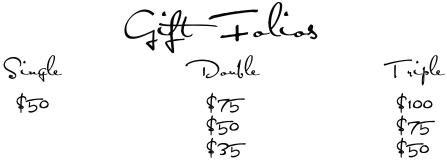

20 Pages 30 Pages 40 Pages 60 Pages

| \$225 | \$375 |
|-------|-------|
| \$300 | \$400 |
| \$350 | \$425 |
| \$400 | \$500 |

feather

Individual Prints

| 4X5   | \$10 | 16X20  | \$300 |
|-------|------|--------|-------|
| 5×7   | \$15 | 20×24  | \$425 |
| 8X10  | \$20 | 24×30  | \$525 |
| 11×14 | \$45 | 30Xilo | \$625 |