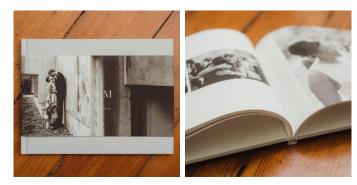

# WEDDING ALBUMS

Tell the story of your day with a custom designed wedding album using your favorite 60-80 images. Design drafts will be viewable online and includes three complimentary redesigns with unlimited customization (to add, delete or swap out photos). Album covers come in a variety of colorful fabrics with cover customability.

#### PHOTO BOOK ALBUM

11" x 8.5" horizontal Up to 100 matte archival pages Fabric cover with customizable half dust jacket

#### \$500

# rosa & liberty

#### HARD BOUND ALBUM

10" x 10" square Up to 40 thick matte archival pages Layflat design for panoramic photos Fabric cover with customizable embossing

#### \$1000

(Albums must be completed and ready for print within one year of the wedding date. Album prices subject to change after due date.)